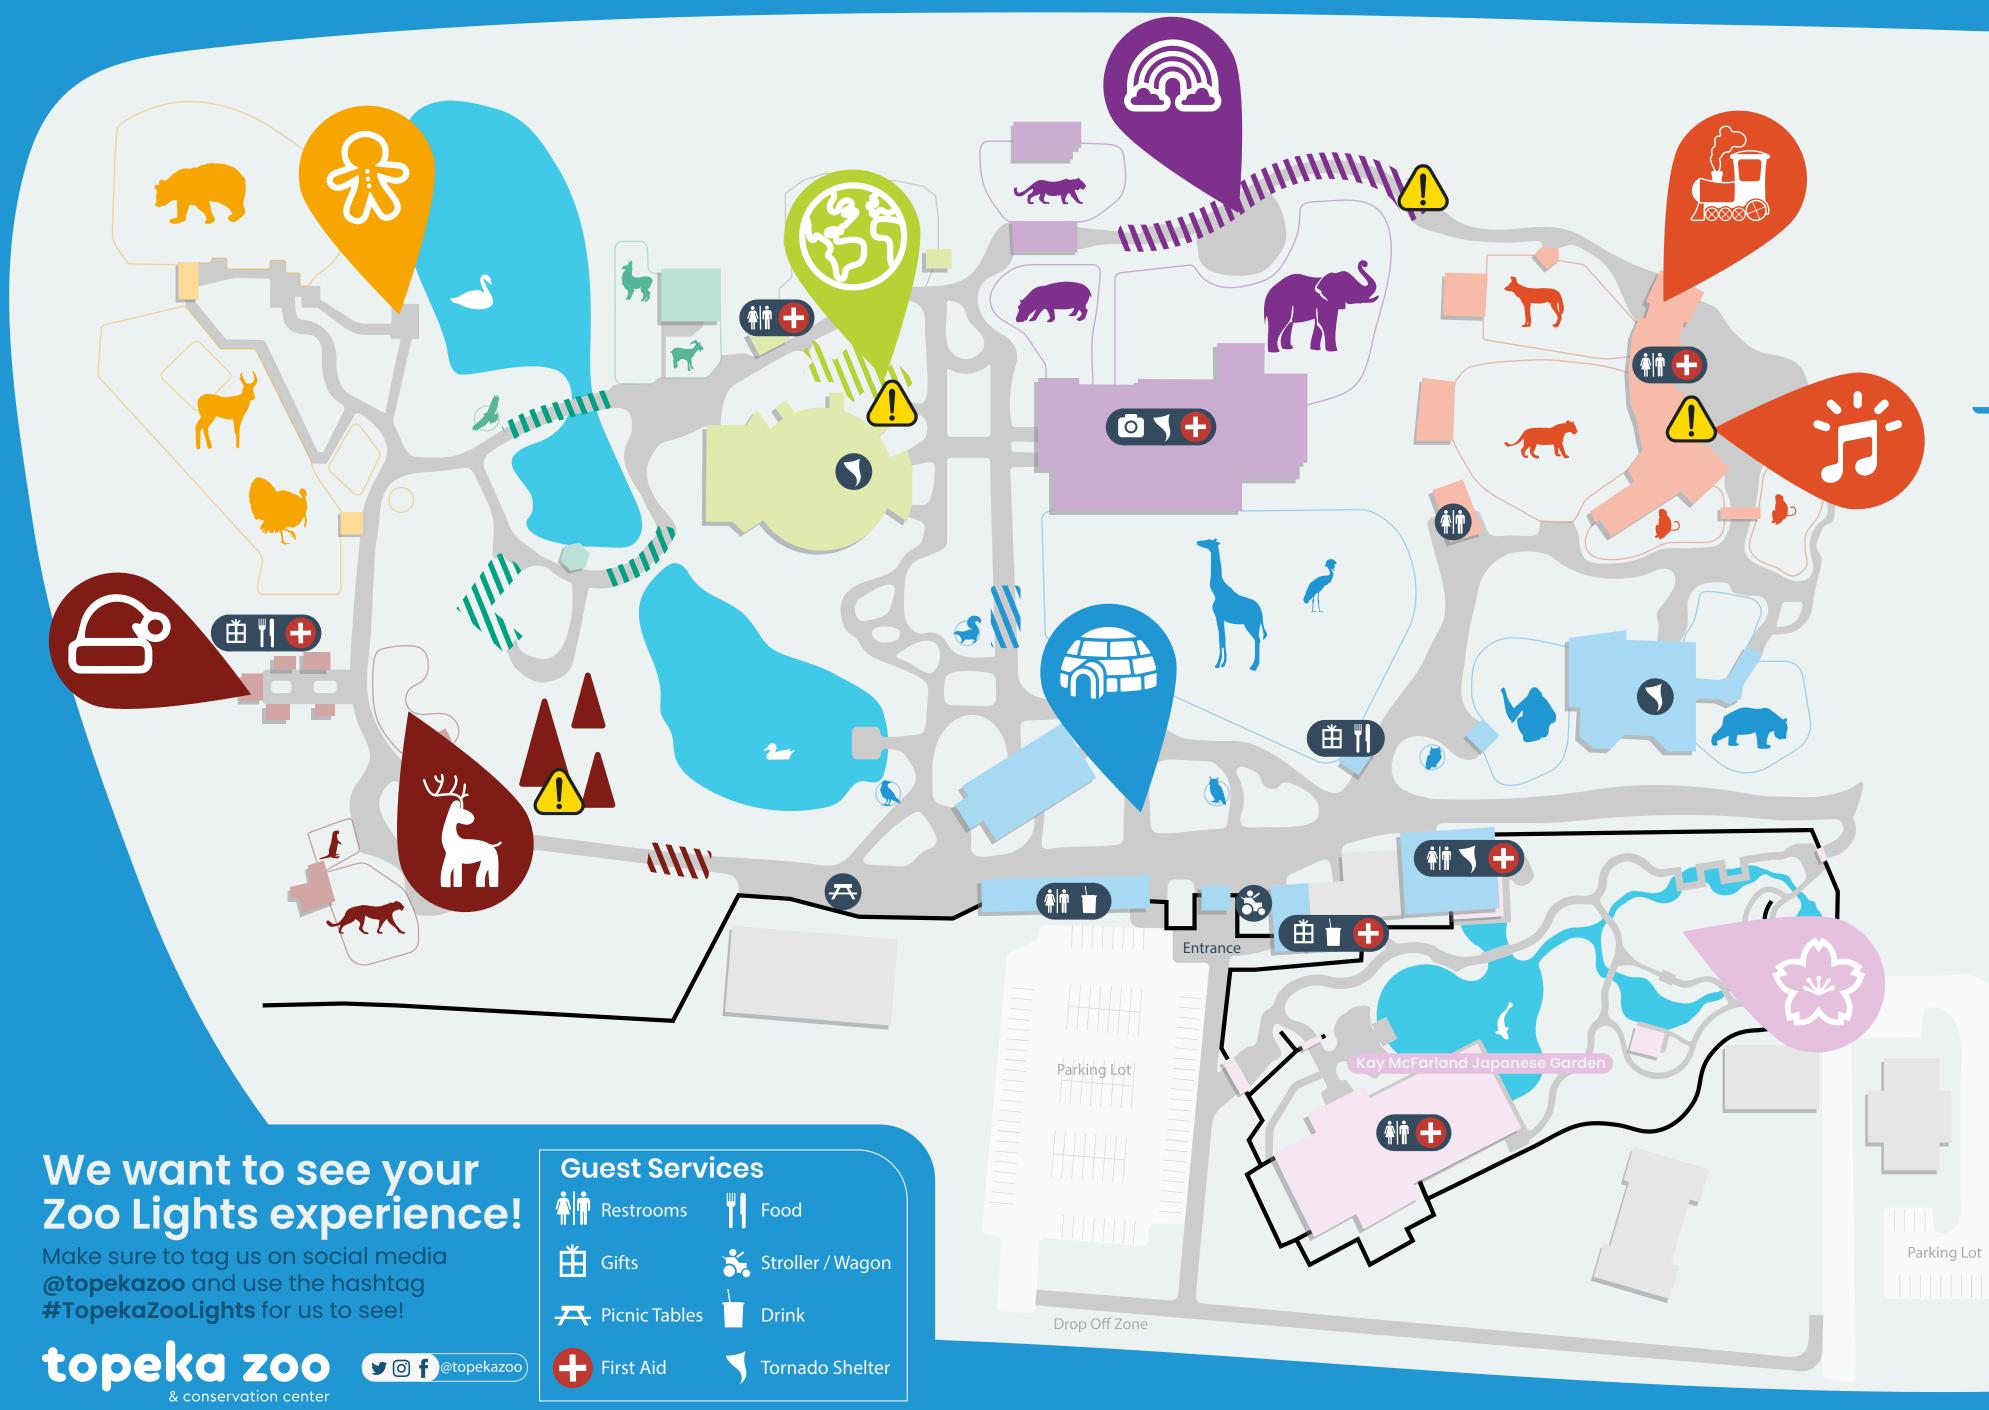

## 🕋 Private Igloos

Elevate your experience with you very own private igloo!

Kay McFarland Japanese Garde

### **H** Light Show

Camp Cowabunga is sure to put show with lights synchronized to

## 🔄 Miniature Village

Choo Choo! Check out the miniature village complete with a train!

# Rainbow Road

Walk under the dazzling rainbow tunnel. Look out for the bananas! **B** Jungle Adventure Take a break from the Kansas cold and

be transported into the wild jungle.

# 🚯 Giant Gringerbread Men

The Topeka Zoo's version of Candyland. It's Sweets and Treats!

## 🕒 Santa Claus

He's making a list and checking it twice. Take a photo with the Jolly Man Himself!

## 🕻 🔓 Santa's Reindeer

Get a close-up view of Reindeer-in-Training straight from Santa's training facilities!

| ır |  |  |  |
|----|--|--|--|
|    |  |  |  |
| n! |  |  |  |
|    |  |  |  |

| t on a good<br>music! |  |
|-----------------------|--|
|                       |  |