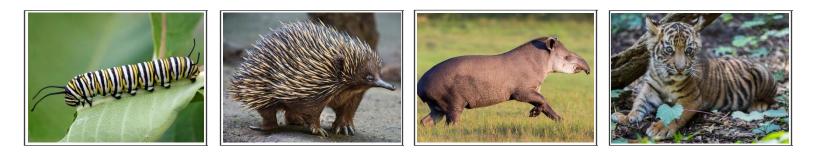

## Animal Parents & Babies: Matching Game

Instructions: Cut out the 16 animal pieces (on page 2) & paste each parent/offspring match in the boxes below!

| Parent | Offspring (Baby) | Paren <del>t</del> | Offspring (Baby) |
|--------|------------------|--------------------|------------------|
|        |                  |                    |                  |
| Parent | Offspring (Baby) | Parent             | Offspring (Baby) |
|        |                  |                    |                  |
|        |                  |                    |                  |
| Parent | Offspring (Baby) | Parent             | Offspring (Baby) |
|        |                  |                    |                  |
|        |                  |                    |                  |

## Animal Parents & Babies: Matching Game