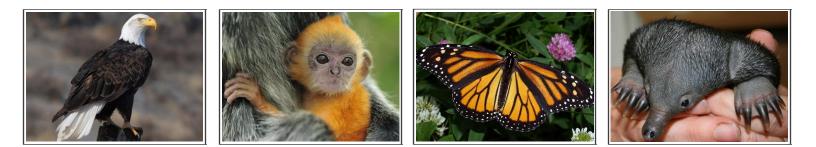

## Animal Parents & Babies: Matching Game

Instructions: Cut out the 16 animal pieces (on page 2) & paste each parent/offspring match in the boxes below!

| Parent | Offspring (Baby) | Paren <del>t</del> | Offspring (Baby) |
|--------|------------------|--------------------|------------------|
|        |                  |                    |                  |
| Parent | Offspring (Baby) | Parent             | Offspring (Baby) |
|        |                  |                    |                  |
|        |                  |                    |                  |
| Parent | Offspring (Baby) | Parent             | Offspring (Baby) |
|        |                  |                    |                  |
|        |                  |                    |                  |

## Animal Parents & Babies: Matching Game